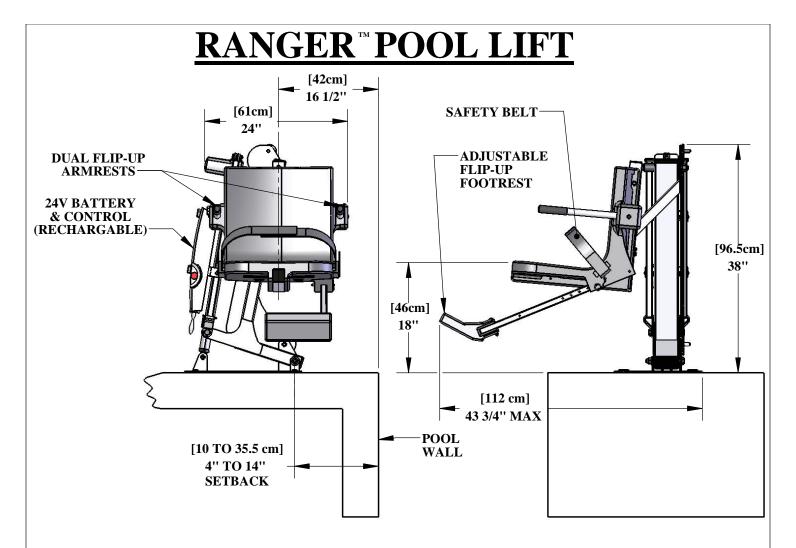

## **SPECIFICATIONS**

THE AQUA CREEK RANGER POOL LIFT SHALL BE A 24V LINEAR ACTUATED, SELF OPERABLE, IN-GROUND POOL OR SPA LIFT. THE LIFT SHALL NOT INTRUDE INTO THE POOL OR SPA UNLESS IN USE. THE LIFT SHALL BE OF STAINLESS STEEL CONSTRUCTION AND DESIGNED TO LIFT 350 LBS [159 kgs] WITH A STATIC LOAD RATING OF 525 LBS [238 kgs]. AN 18" [45.7 cm] WIDE SEAT SHALL BE CAPABLE OF BEING SET BACK 16" [405 mm] FROM CENTERLINE OF SEAT TO POOL EDGE. A 24 VOLT WATERPROOF CONTROLLER SHALL BE USABLE BY THE OPERATOR OR AN ATTENDANT. AN INTEGRATED 24V RECHARGABLE BATTERY & CONTROL UNIT AND A BATTERY CHARGER SHALL COME STANDARD. THE LIFT SHALL INCLUDE A SEATBELT. THE LIFT SHALL CARRY A TWO (2) YEAR WARRANTY.

BASE PLATE: MAIN HOUSING: CHAIR AND FOOTREST: ACTUATOR: FINISH: 1/4" STAINLESS STEEL TYPE 304 2" x 4" x .120" STAINLESS STEEL TUBE TYPE 304 UV STABILIZED POLYETHEYLENE (LLDPE) 24" STROKE LINAK LA34 LINEAR ACTUATOR UV RESISTANT EPOXY POWDER COATING