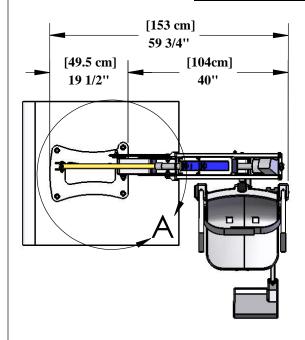

## **RANGER**<sup>™</sup>**POOL LIFT**

**TOP VIEW** 

LIFT SHOWN IN FULLY RAISED POSITION