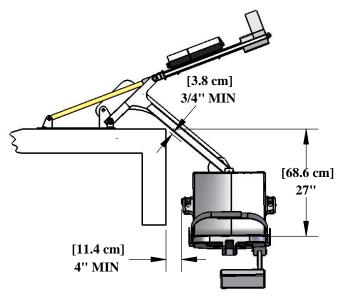

## **SPECIFICATIONS**

THE AQUA CREEK RANGER POOL LIFT SHALL BE A 24V LINEAR ACTUATED, SELF OPERABLE, IN-GROUND POOL OR SPA LIFT. THE LIFT SHALL NOT INTRUDE INTO THE POOL OR SPA UNLESS IN USE. THE LIFT SHALL BE OF STAINLESS STEEL CONSTRUCTION AND DESIGNED TO LIFT 350 LBS [159 kgs] WITH A STATIC LOAD RATING OF 525 LBS [238 kgs]. AN 18" [45.7 cm] WIDE SEAT SHALL BE CAPABLE OF BEING SET BACK 16" [405 mm] FROM CENTERLINE OF SEAT TO POOL EDGE. A 24 VOLT WATERPROOF CONTROLLER SHALL BE USABLE BY THE OPERATOR OR AN ATTENDANT. AN INTEGRATED 24V RECHARGABLE BATTERY & CONTROL UNIT AND A BATTERY CHARGER SHALL COME STANDARD. THE LIFT SHALL INCLUDE A SEATBELT. THE LIFT SHALL CARRY A TWO (2) YEAR WARRANTY.

## **RANGER**<sup>™</sup>**POOL LIFT**

**TOP VIEW** 

LIFT SHOWN IN FULLY RAISED POSITION

## **TOP VIEW**

LIFT SHOWN IN FULLY LOWERED POSITION

**FRONT VIEW** 

SCALE 1:12