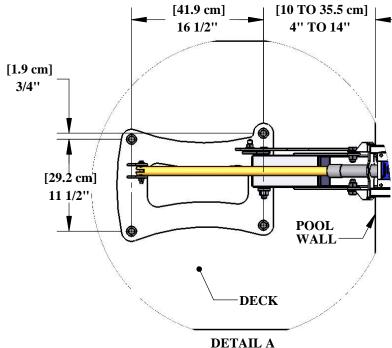

## ANCHOR BOLT PATTERN

9889 GARRYMORE LANE MISSOULA, MT 59808 (406) 549-0769 FAX (406) 549-2602

NOTE:

\*SPECIFICATIONS ARE SUBJECT TO CHANGE WITHOUT NOTICE \*ALL DIMENSIONS ARE IN INCHES

| PRODUCT:         | F-411F | RPL-C          |  |
|------------------|--------|----------------|--|
| DWG#: F-411RPL-2 |        |                |  |
| SCALE:           | 1:24   | DATE: 11/30/11 |  |
| DRAWN BY:        | DS     | REVISION:      |  |