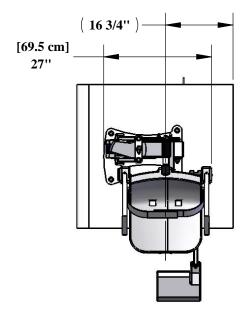

## ANCHOR BOLT PATTERN

9889 GARRYMORE LANE MISSOULA, MT 59808 (406) 549-0769 FAX (406) 549-2602

NOTE:

\*SPECIFICATIONS ARE SUBJECT TO CHANGE WITHOUT NOTICE \*ALL DIMENSIONS ARE IN INCHES

| PRODUCT:         | F-411F | RPL-C          |  |
|------------------|--------|----------------|--|
| DWG#: F-411RPL-2 |        |                |  |
| SCALE:           | 1:24   | DATE: 11/30/11 |  |
| DRAWN BY:        | DS     | REVISION:      |  |