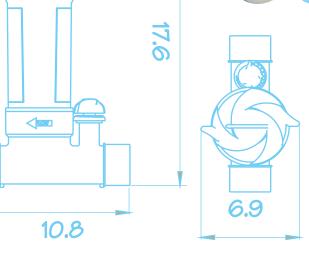

|
|                                                                  | In-line - 12 Tablet Feeder - 2" Socket In-line - 12 Tablet Feeder - 2" Socket (12 tablet wt. 5.25 lbs.) In-line - 12 Tablet Feeder - 1½" FPT In-line - 12 Tablet Feeder - 1½" FPT (12 tablet wt. 5.25 lbs.) 1½" S Union for In-Line | In-line - 12 Tablet Feeder - 2" Socket Clear In-line - 12 Tablet Feeder - 2" Socket White (12 tablet wt. 5.25 lbs.)  In-line - 12 Tablet Feeder - 1½" FPT Clear In-line - 12 Tablet Feeder - 1½" FPT White (12 tablet wt. 5.25 lbs.)  1½" S Union for In-Line |

The clear style chlorinators will lose clarity over time, depending on type of chlorine, weather conditions and usage.