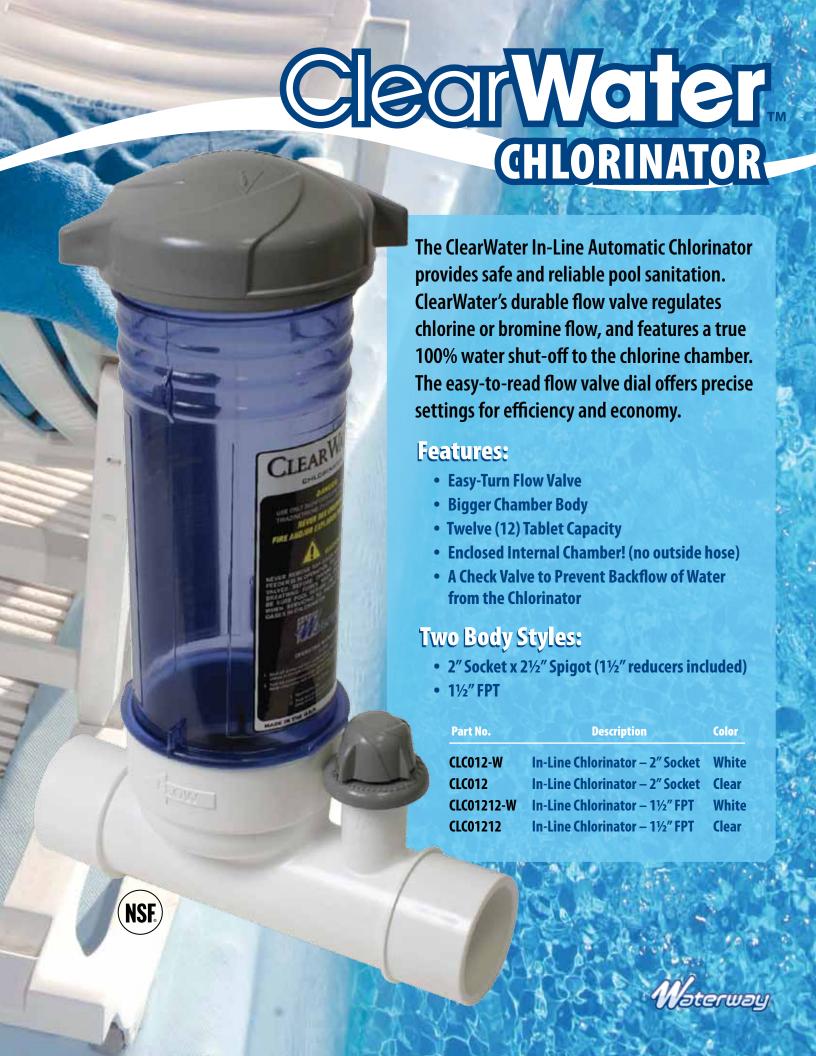

## CICCIT WOITE CHLORINATOR

Waterway's 100% shut-off easy-turn dial valve is easy-to-read, accurate and releases just the right amount of chlorine into your pool and spa.

## **CHLORINATORS**

| Description                                                      | Color                                                                                                                                                                                                                               | Wt. (lbs.)                                                                                                                                                                                                                                                    |
|------------------------------------------------------------------|-------------------------------------------------------------------------------------------------------------------------------------------------------------------------------------------------------------------------------------|---------------------------------------------------------------------------------------------------------------------------------------------------------------------------------------------------------------------------------------------------------------|
| In-line - 12 Tablet Feeder - 2" Socket                           | Clear                                                                                                                                                                                                                               | 4 1/2                                                                                                                                                                                                                                                         |
| In-line - 12 Tablet Feeder - 2" Socket (12 tablet wt. 5.25 lbs.) | White                                                                                                                                                                                                                               | 4 ½                                                                                                                                                                                                                                                           |
| In-line - 12 Tablet Feeder - 1½" FPT                             | Clear                                                                                                                                                                                                                               | 4 3/4                                                                                                                                                                                                                                                         |
| In-line - 12 Tablet Feeder - 11/2" FPT (12 tablet wt. 5.25 lbs.) | White                                                                                                                                                                                                                               | 4 3/4                                                                                                                                                                                                                                                         |
| 1½"S Union for In-Line                                           |                                                                                                                                                                                                                                     |                                                                                                                                                                                                                                                               |
| 2"S Union for In-Line                                            |                                                                                                                                                                                                                                     |                                                                                                                                                                                                                                                               |
|                                                                  | In-line - 12 Tablet Feeder - 2" Socket In-line - 12 Tablet Feeder - 2" Socket (12 tablet wt. 5.25 lbs.) In-line - 12 Tablet Feeder - 1½" FPT In-line - 12 Tablet Feeder - 1½" FPT (12 tablet wt. 5.25 lbs.) 1½" S Union for In-Line | In-line - 12 Tablet Feeder - 2" Socket Clear In-line - 12 Tablet Feeder - 2" Socket White (12 tablet wt. 5.25 lbs.)  In-line - 12 Tablet Feeder - 1½" FPT Clear In-line - 12 Tablet Feeder - 1½" FPT White (12 tablet wt. 5.25 lbs.)  1½" S Union for In-Line |

The clear style chlorinators will lose clarity over time, depending on type of chlorine, weather conditions and usage.